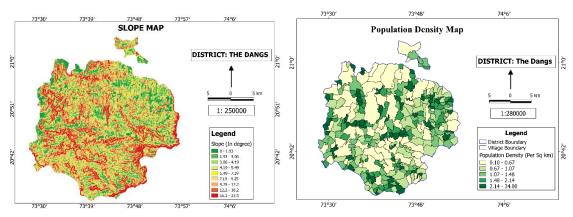

| National Park, Terrestrial, Marine (dm)                 | No.                    |                                                                                                |  |  |
|       | 11.0.1.1.1.1.0077             | Wildlife sanctuary                                      | No.                    |                                                                                                |  |  |

Data not available for the whole MODULE XVII. FUNDS ALLOCATED FOR ENVIRONMENTAL PROTECTION, RESOURCE MANAGEMENT AND ENGAGEMENT except fields: MNREGA data for the year 2017 & Any other scheme under sub-module FUNDS FROM CENTRAL GOVERNMENT BUDGET (under different schemes)

#### Maps prepared using GIS technology under NES-GRIDSS (software used: QGIS)





- 8. **ENVIS Website**(ENVIS Centres whose Website has been restructured may provide the Performance Report/Graphs generated therein wherever possible):
  - **URL:**http://cercenvis.nic.in
  - Status of restructuring of Website: It is not restructured as per ENVIS requirement. We have converted as per ENVIS website template
  - Frequency of updating Website 2019-20Weekly, Some time daily also depending upon the requirement and work done.
  - Social Media

Facebook page: <a href="https://www.facebook.com/EcoProductsEcoLabeling/">https://www.facebook.com/EcoProductsEcoLabeling/</a>

**Likes: 2624 Follows: 2655** 

#### 9. User Engagement and Interaction

It has not been restructured yet. We have converted as per ENVIS website template in May 2016. We have opened an account in Google analyt