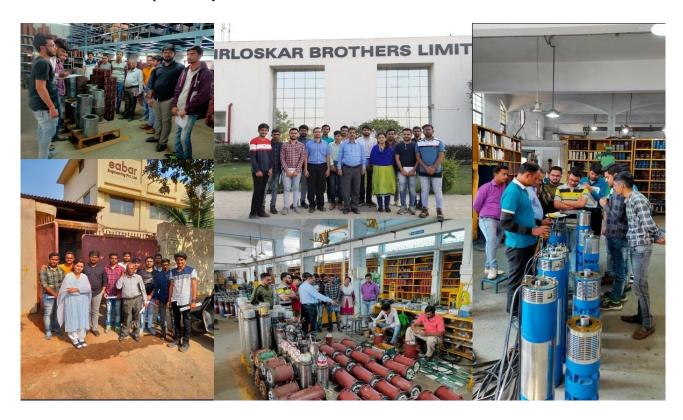

ns, of which, 43 candidates called for the interview. The mode of selection of the candidates consisted of written examination and personal interview. For out stationed candidates, organised Skype/telephonic interview. A selection committee comprising of subject experts, course in-charge and programme officer have finalized the candidates after adding marks of written and interview. A total of 15 candidates were selected, of which 11 of them completed the course and were felicitated with a joint certificate by MoEF&CC and CERC.



**Field Visits/Industrial Exposure:** Visited 6 industries (MMSMEs and SMEs) for practical experience. These were

- 1. Kirloskar Brothers Limited
- 2. Sabar Engineering,
- 3. LA Gajjar,
- 4. Larson & Toubro(L&T)
- 5. MBH Pumps
- 6. Waterman Pumps Industry Ltd.



Hands on training in Electrical Laboratory of Consumer Education and Research Centre

#### Two Master Trainers of 2018-19 batch gave demonstration and hands on training.



**Career Guidance and Placement:** Prepared a placement brochure with qualification and experience of each

Trainee. Personal phone calls were made and emails were sent to HR departments of different industries and laboratories.

Trainees were guided for how to appear for interviews and provided the much needed life skills and helped them to find the job placements

A Placement Brochure with a detailed resume of each trainee was prepared and circulated to **70 Industries** (MSMEs and SMEs).

Success Stories Following Companies where trainees appeared

- Kirloskar brothers Ltd
- Waterman Pumps Industry
- La Gajjar
- Ma