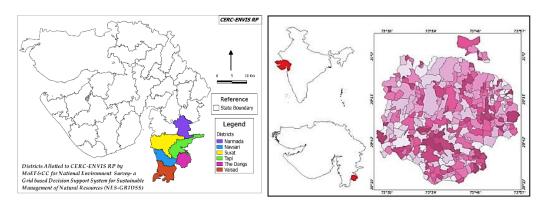

| National Park, Terrestrial, Marine (dm)                 | No.                    |                                                                                                |  |  |
|       | 11.0.1.1.1.1.0077             | Wildlife sanctuary                                      | No.                    |                                                                                                |  |  |

Data not available for the whole MODULE XVII. FUNDS ALLOCATED FOR ENVIRONMENTAL PROTECTION, RESOURCE MANAGEMENT AND ENGAGEMENT except fields: MNREGA data for the year 2017 & Any other scheme under sub-module FUNDS FROM CENTRAL GOVERNMENT BUDGET (under different schemes)

#### Maps prepared using GIS technology under NES-GRIDSS (software used: QGIS)





- 8. **ENVIS Website**(ENVIS Centres whose Website has been restructured may provide the Performance Report/Graphs generated therein wherever possible):
  - **URL:**http://cercenvis.nic.in
  - Status of restructuring of Website: It is not restructured as per ENVIS requirement. We have converted as per ENVIS website template
  - Frequency of updating Website 2019-20Weekly, Some time daily also depending upon the requirement and work done.
  - Social Media

Facebook page: <a href="https://www.facebook.com/EcoProductsEcoLabeling/">https://www.facebook.com/EcoProductsEcoLabeling/</a>

**Likes: 2624 Follows: 2655** 

#### 9. User Engagement and Interaction

It has not been restructured yet. We have converted as per ENVIS website template in May 2016. We have opened an account in Google anal